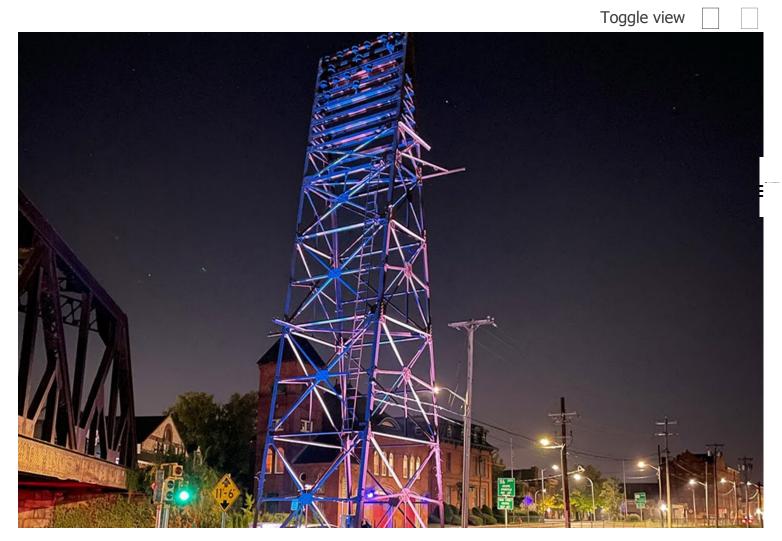

# Stunning beacons of light rely on color consistency and reliability

A vital part of HolyokeÕs and Nueva EsperanzaÕs ÔEl Corazon de HolyokeÕ beautification project, ÔGatewaysÕ is one of several vibrant public art projects installed throughout the Main Street area.

Gateways features dynamic, colorful lighting on two historic electrical towers that once provided support for a staggering number of electrical cables that were run to the mills in and around the downtown Canal District. Rusty and unused, the towers became the perfect sculptural canvas to uplight, creating the beacons of light envisioned by the El Corazon de Holyoke committee.

The towers are comprised of a thin, lattice-like structure with a very dark surface. The vibrancy, intensity, and consistent color rendering between different Color Kinetics fixtures was needed to illuminate those surfaces with an exciting wash of color-changing light.

Completed October 2022, the comprehensive, end-to-end Color Kinetics lighting system provides an effervescent, colorful, and constantly shifting beacon of joy that anchors the two ends of Main Street

and helps define and celebrate the surrounding Puerto Rican and Latinx neighborhoods.