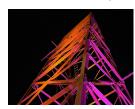

Gateways features dynamic, colorful lighting on two historic electrical towers that once provided support for a staggering number of electrical cables that were run to the mills in and around the downtown Canal District. Rusty and unused, the towers became the perfect sculptural canvas to uplight, creating the beacons of light envisioned by the El Corazon de Holyoke committee.

The towers are comprised of a thin, lattice-like structure with a very dark surface. The vibrancy, intensity, and consistent color rendering between different Color Kinetics fixtures was needed to illuminate those surfaces with an exciting wash of color-changing light.