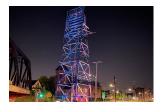

Gateways features dynamic, colorful lighting on two historic electrical towers that once provided support for a staggering number of electrical cables that were run to the mills in and around the downtown Canal District. Rusty and unused, the towers became the perfect sculptural canvas to uplight, creating the beacons of light envisioned by the El Corazon de Holyoke committee.

The towers are comprised of a thin, lattice-like structure with a very dark surface. The vibrancy, intensity, and consistent color rendering between different Color Kinetics fixtures was needed to illuminate those surfaces with an exciting wash of color-changing light.

Completed October 2022, the comprehensive, end-to-end Color Kinetics lighting system provides an effervescent, colorful, and constantly shifting beacon of joy that anchors the two ends of Main Street

and helps define and celebrate the surrounding Puerto Rican and Latinx neighborhoods.