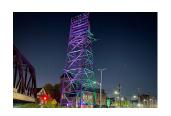

# **Gateways D Canal Street Towers**

Holyoke, MA, USA

Photo Credits: Ron Kuszmar, Port Lighting Systems

# Stunning beacons of light rely on color consistency and reliability

A vital part of HolyokeÕs and Nueva EsperanzaÕs ÔEl Corazon de HolyokeÕ beautification project, ÔGatewaysÕ is one of several vibrant public art projects installed throughout the Main Street area.

Gateways features dynamic, colorful lighting on two historic electrical towers that once provided support for a staggering number of electrical cables that were run to the mills in and around the downtown Canal District. Rusty and unused, the towers became the perfect sculptural canvas to uplight, creating the beacons of light envisioned by the El Corazon de Holyoke committee.

The towers are comprised of a thin, lattice-like structure with a very dark surface. The vibrancy, intensity, and consistent color rendering between different Color Kinetics fixtures was needed to illuminate those surfaces with an exciting wash of color-changing light.